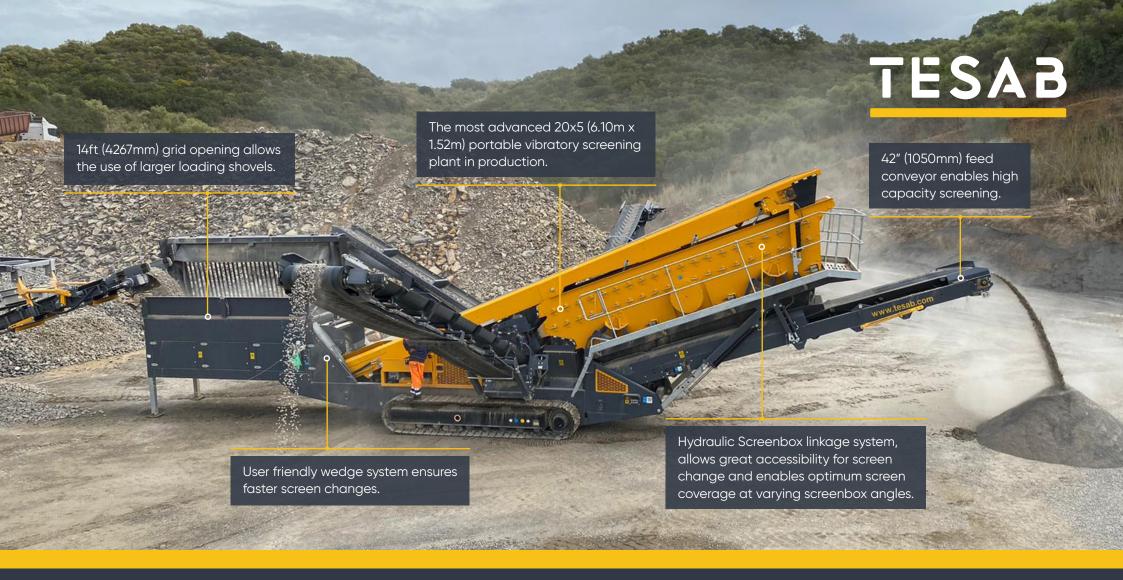

## FEATURES & BENEFITS

- 20' x 5' (6.1m x 1.52m) super high performance Screenbox
- High quality components makes this one of the most dependable machines on the market
- Hydraulic folding conveyors throughout so set up times and costs are significantly lower
- An extremely adaptable machine that exceeds in a huge range of applications

## **DIMENSION SPECIFICATION\***

\* Depending on material density and set-up

tesab.com

| Max Feed Size* | Engine Size      | Top Deck                 | Bottom Deck              | Middle Deck              |
|----------------|------------------|--------------------------|--------------------------|--------------------------|
| up to 650 TPH  | CAT 125Hp (93Kw) | 6.10m x 1.52m (20' x 5') | 5.49m x 1.52m (18' x 5') | 6.10m x 1.52m (20' x 5') |