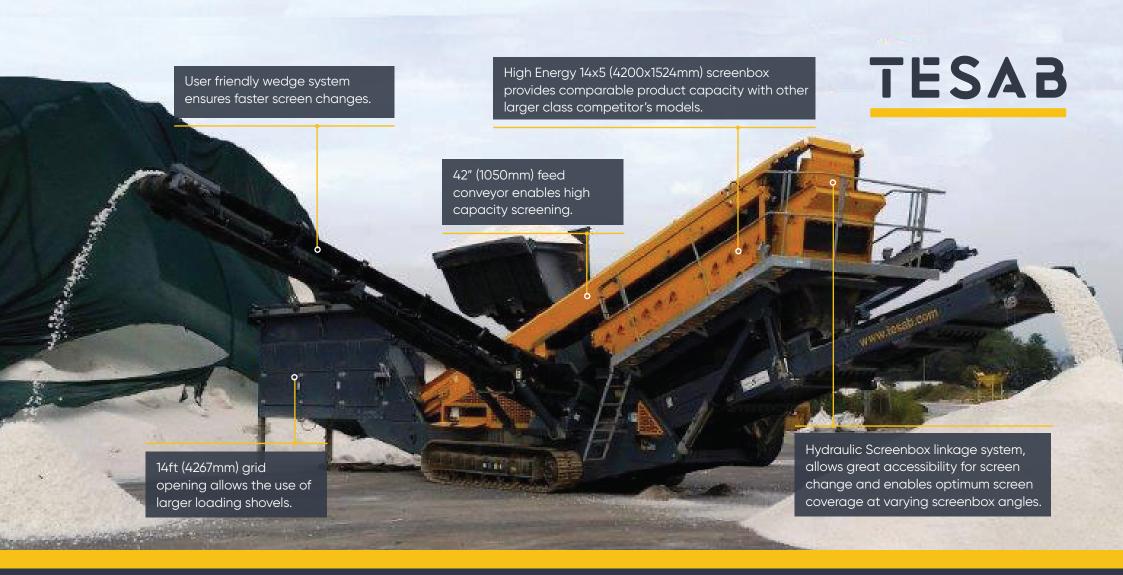

## FEATURES & BENEFITS

- 14' x 5' (4.2m x 1.52m) Screenbox produces capacities comparable to larger machines
- High quality components makes this one of the most dependable machines on the market
- Hydraulic folding conveyors throughout so set up times and costs are significantly lower
- This machine works excellently well in a huge range of applications