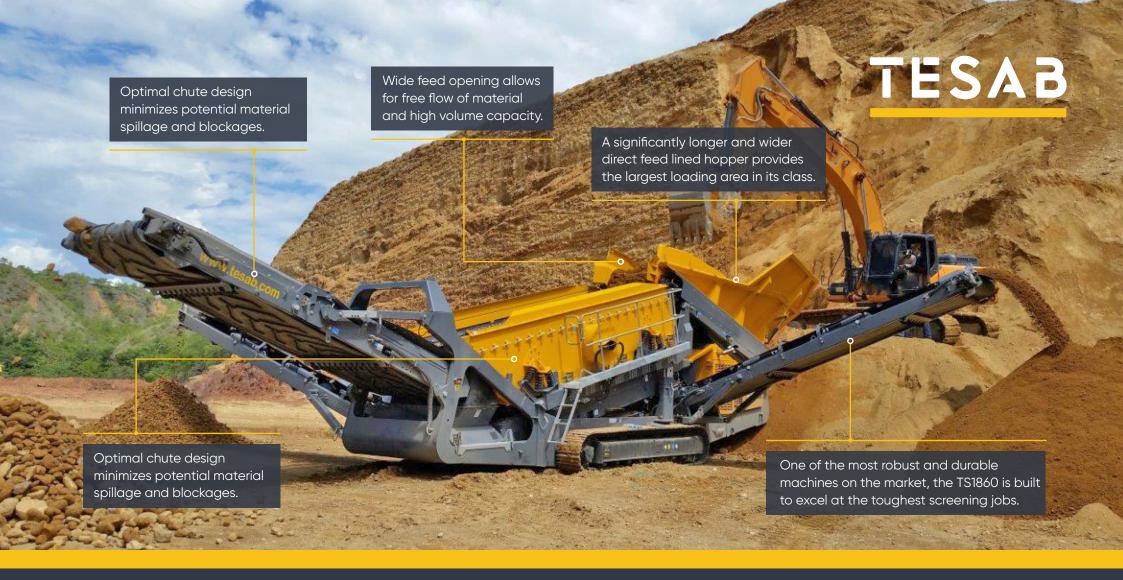

A large hopper and wide feed opening allows material to flow freely and efficiently through the machine and the high performance screenbox ensures that all the material is excellently screened.

It would be difficult to find a more Versatile, Productive and Robust Scalper / Reclaimer on the market.

### **FEATURES & BENEFITS**

- Superior performance 20' x 6' (6.2m x 1.83m)
  Screenbox
- Manufactured from high quality components
- Designed to operate in a huge range of applications
- Robust, durable and built to last