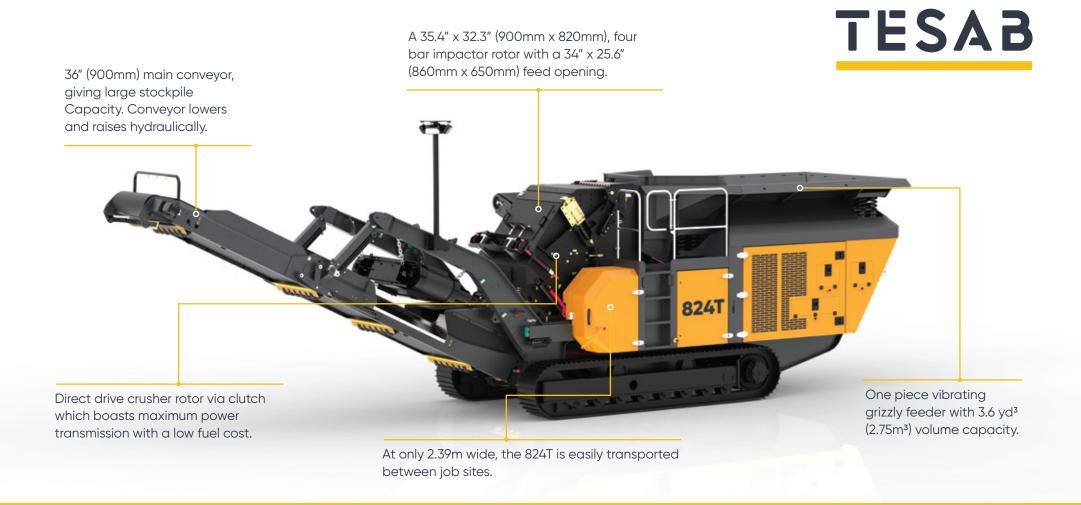

## FEATURES & BENEFITS

- 900mm (35.4") diameter x 820mm (32.3") wide Impactor
- 252Hp (188kW) engine
- Crawler Tracks
- Open chassis design for ease of maintenance

- I-beam plate fabricated chassis construction
- Integrated hydraulic folding stockpiling conveyors
- Apron adjustment to suit either Secondary or Primary crushina
- Fast setup time

## **DIMENSION SPECIFICATION\***

| Engine          | Weight - w/ magnet & side conveyor | Impact Rotor                | Production Rate* |
|-----------------|------------------------------------|-----------------------------|------------------|
| 252 Hp (188 kW) | 52,029lb (23,600kg)                | 35.4" diameter x 32.3" wide | up to 200 TPH    |